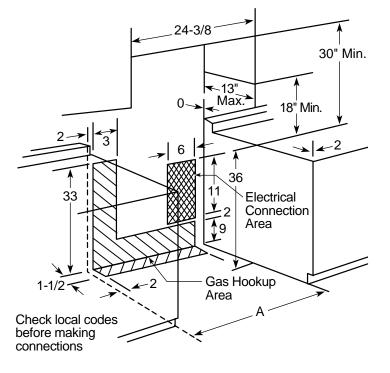

### RGA524PW—24" Compact Gas Range

**Dimensions (in inches)** 

angled control panel

Installation Information (in inches)

For answers to your GE Monogram,<sup>™</sup> GE Profile,<sup>™</sup> GE, Hotpoint and RCA appliance questions, call GE Answer Center® service, 800.626.2000.

#### Electrical Rating: 120V, 60Hz, 5A

Installation Information: Before installing, consult installation instructions packed with product for current dimensional data.